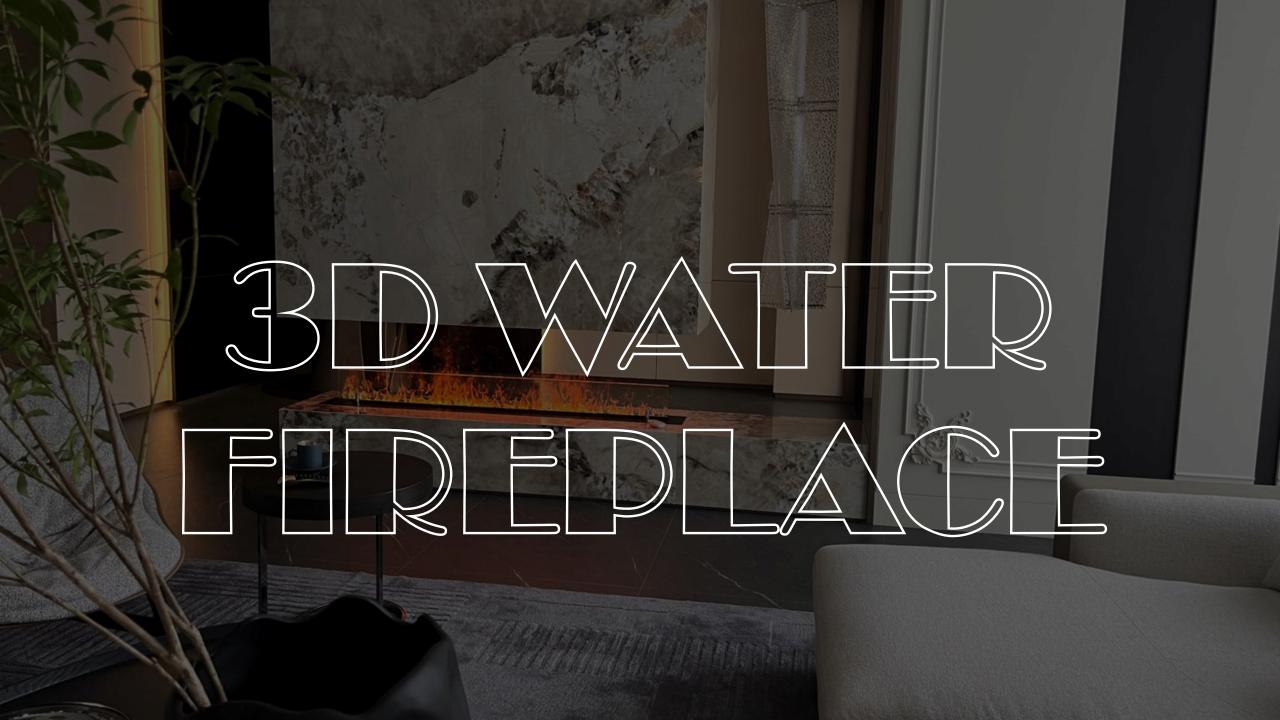

**3D** Steam Fireplaces - the best solution for any home or business where there is no chimney. It is especially suitable for families with young children, where there is a risk of children burning themselves with an open flame.

The **3D** steam fireplace creates a very impressive effect that resembles a real flame.

No ventilatsion required

Safe

Works with tap water