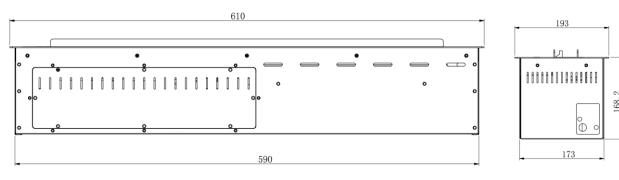

#### **Cavity Measurements -- Site-Built Enclosures**

## **Burner Specifications**

- #304 stainless steel material
- Enable to connect with water tap directly
- Automatic filling function

| Size | A (in) | B (in) | C (in)  |
|------|--------|--------|---------|
| WT24 | 24     | 7.6    | 6.6     |
| Size | A (cm) | B (cm) | C (cm)  |
|      |        |        | - ( - / |