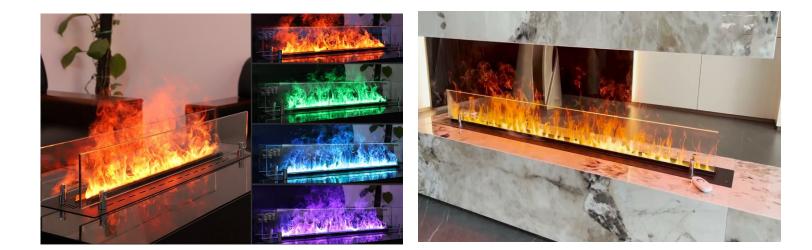

# Natural and colored flames

### Standard 7 colors change:

- Blue
- Green
- Red
- Orange
- Purple
- Light Blue
- Yellow

#### **ALL YOU NEED IS WATER**

The only fuel you need is water. Tap into the beauty of realistic flames in a totally unique fire. Use pure water vapor to simulate dancing fl ames with zero heat or fuels. The tank and integrated pump allow for up to 50 hours of run time. Enjoy the glow of natural orange flames ,choose from over 30 brilliant shades of colored flames.