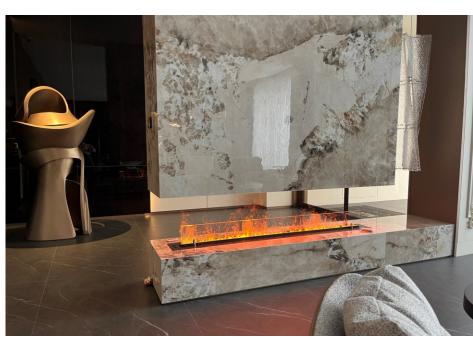

**3D** Steam Fireplaces - the best solution for any home or business where there is no chimney. It is especially suitable for families with young children, where there is a risk of children burning themselves with an open flame.

The **3D** steam fireplace creates a very impressive effect that resembles a real flame.

No ventilatsion required

Safe

Works with tap water