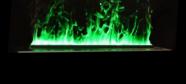

# Natural and colored flames

### Standard 7 colors change:

- Blue
- Green
- Red
- Orange
- Purple
- Light Blue
- Yellow