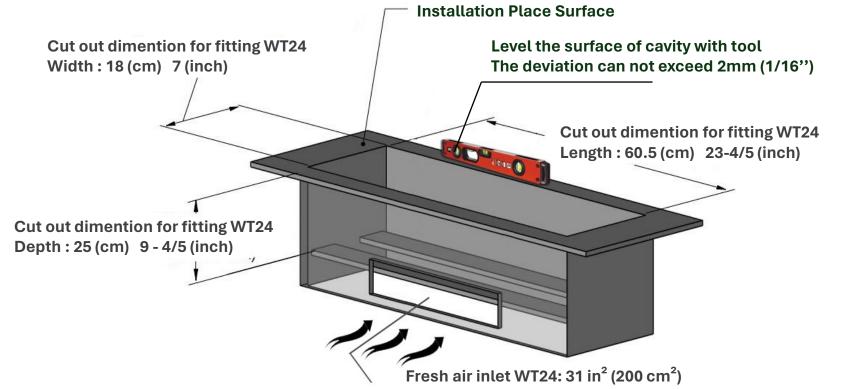

d halogen lights. Full control over the color.



With automatic filling funtion, the fireplace will allow for a repeatable, reliable and consistent fill with each cycle based on volume. Quick and set your hand free

#### **REFILLING SYSTEM**

# Model-WT 24

## **Burner Specifications**

| Tank Capacity | 2 liters            | Electrical Connection | AC100-240v Current :1-6A |
|---------------|---------------------|-----------------------|--------------------------|
| Run Time      | 18-24 hours         | Working Frequency     | 50-60 Hz.                |
| Weight        | 21Kgs 46.3 lbs      | Flue                  | Not required             |
| Application   | For indoor use only | Flame Color           | 7 Colors – Waterplace    |

#### **Cavity Measurements -- Site-Built Enclosures**