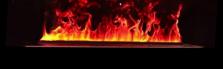

# Natural and colored flames

### Standard 7 colors change:

- Blue
- Green
- Red
- Orange
- Purple
- Light Blue
- Yellow

#### **ALL YOU NEED IS WATER**

The only fuel you need is water. Tap into the beauty of realistic flames in a totally unique fire. Use pure water vapor to simulate dancing fl ames with zero heat or fuels. The tank and integrated pump allow for up to 50 hours of run time. Enjoy the glow of natural orange flames ,choose from over 30 brilliant shades of colored flames.