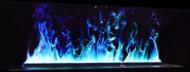

# Natural and colored flames

### Standard 7 colors change:

- Blue
- Green
- Red
- Orange
- Purple
- Light Blue
- Yellow