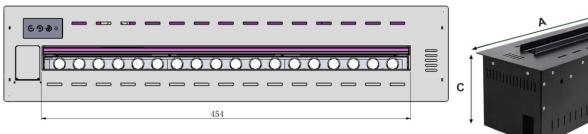

## **Burner Specifications**

- #304 stainless steel material
- Enable to connect with water tap directly
- Automatic filling function

| Size | A (in) | B (in) | C (in)  |
|------|--------|--------|---------|
| WT24 | 24     | 7.6    | 6.6     |
| Size | A (cm) | B (cm) | C (cm)  |
|      |        |        | - ( - / |