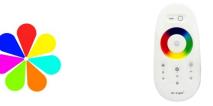

### Standard 7 colors change:

- Blue
- Green
- Red
- Orange
- Purple
- Light Blue
- Yellow

## Standard Feature

- 7 Color Change
- 2.4G Wireless Remote control function