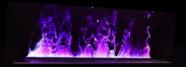

# Natural and colored flames

### Standard 7 colors change:

- Blue
- Green
- Red
- Orange
- Purple
- Light Blue
- Yellow