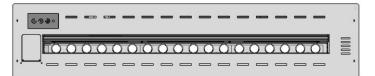

# Model-WT 24

## **Burner Specifications**

- #304 stainless steel material
- Enable to connect with water tap directly
- Automatic filling function

| Size | A (in) | B (in) | C (in)  |
|------|--------|--------|---------|
| WT24 | 24     | 7.6    | 6.6     |
| Size | A (cm) | B (cm) | C (cm)  |
|      |        |        | - ( - / |