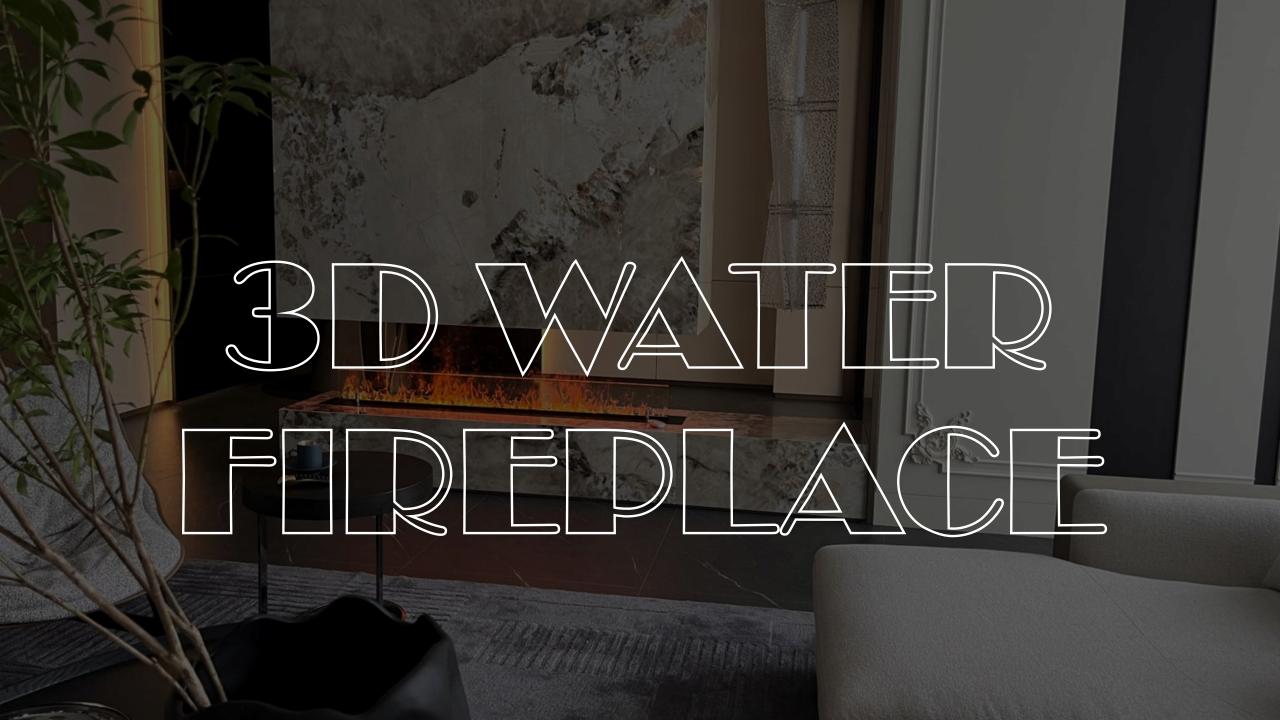

**3D** Steam Fireplaces - the best solution for any home or business where there is no chimney. It is especially suitable for families with young children, where there is a risk of children burning themselves with an open flame.

The **3D** steam fireplace creates a very impressive effect that resembles a real flame.

No ventilatsion required

Safe

**Works with tap water** 