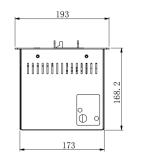

tes with minimal electricity.

**3D** Steam Fireplaces - the best solution for any home or business where there is no chimney. It is especially suitable for families with young children, where there is a risk of children burning themselves with an open flame.

The **3D** steam fireplace creates a very impressive effect that resembles a real flame.







No ventilatsion required



Safe



**Works with tap water** 

## Matural and colored flames



## **Model-WT36**

#### **Burner Specifications**

- #304 stainless steel material
- Enable to connect with water tap directly
- Automatic filling function

| Size | A (in) | B (in) | C (in) |
|------|--------|--------|--------|
| WT36 | 36     | 7.6    | 6.6    |
| Size | A (cm) | B (cm) | C (cm) |
| WT36 | 908    | 19.3   | 16.8   |

# 908







#### **Standard Feature**





- 7 Color Change
- 2.4G Wireless Remote control function

### **Optional Feature**







- Control fireplace from APP
- Compatible with google /Alexa to make it voice enabled
- Integrate with smart home system (Lutron, Creston, KNX,etc)

## **Model-WT36**

#### **ALL YOU NEED IS WATER**

The only fuel you need is water.

Tap into the beauty of realistic flames in a totally unique fire. Use pure water vapor to simulate dancing fl ames with zero heat or fuels.

The tank and integrated pump allow for up to 50 hours of run time. Enjoy the glow of natural orange flames ,choose from over 30 brilliant shades of colored flames.

#### **UP TO 50 HOURS RUN TIME**

#### **Waterproof LED Strip Light**

LED strips to use 50% less energy than traditional fluorescent,