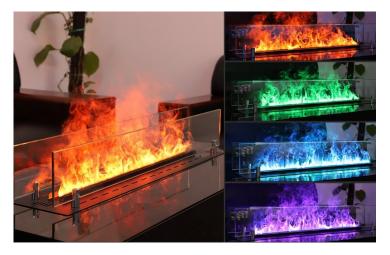

The **3D** steam fireplace creates a very impressive effect that resembles a real flame.

No ventilatsion required

Safe

**Works with tap water** 

## Matural and colored flames