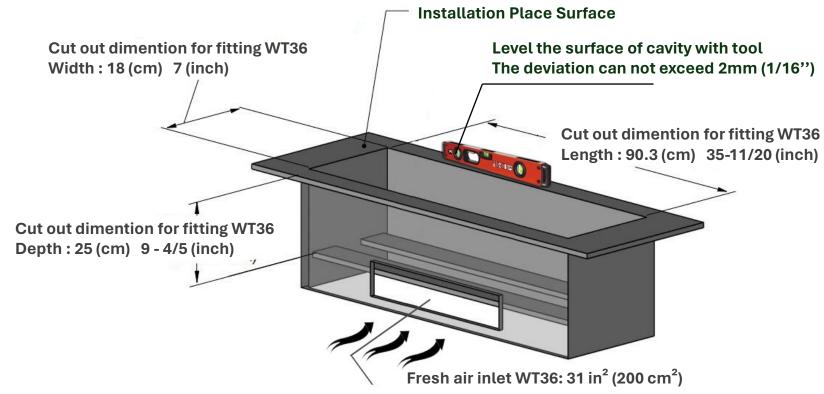

halogen lights. Full control over the color.

With automatic filling funtion, the fireplace will allow for a repeatable, reliable and consistent fill with each cycle based on volume. Quick and set your hand free

**REFILLING SYSTEM** 



## **Model-WT36**

#### **Burner Specifications**

| Tank Capacity | 4 liters            | Electrical Connection | AC100-240v Current :1-6A |
|---------------|---------------------|-----------------------|--------------------------|
| Run Time      | 24-32 hours         | Working Frequency     | 50-60 Hz.                |
| Weight        | 25Kgs 55 lbs        | Flue                  | Not required             |
| Application   | For indoor use only | Flame Color           | 7 Colors – Waterplace    |

#### **Cavity Measurements -- Site-Built Enclosures**







#### DISAINKAMINAD-





+372 56880012



info@disainkaminad.ee



www.disainkaminad.ee



Vana-Tartu mnt 79a, Peetri, Rae vald, 75312 Harju maakond