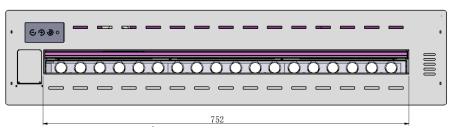

#### **Burner Specifications**

- #304 stainless steel material
- Enable to connect with water tap directly
- Automatic filling function

| Size | A (in) | B (in) | C (in) |
|------|--------|--------|--------|
| WT36 | 36     | 7.6    | 6.6    |
| Size | A (cm) | B (cm) | C (cm) |
| WT36 | 908    | 19.3   | 16.8   |

# 908