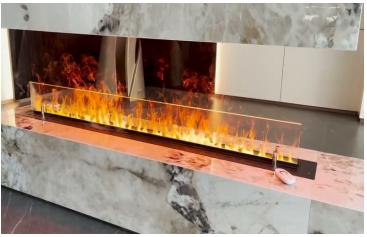

The **3D** steam fireplace creates a very impressive effect that resembles a real flame.

No ventilatsion required

Safe

**Works with tap water** 