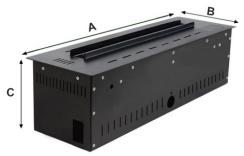

#### **Burner Specifications**

- #304 stainless steel material
- Enable to connect with water tap directly
- Automatic filling function

| Size | A (in) | B (in) | C (in) |
|------|--------|--------|--------|
| WT36 | 36     | 7.6    | 6.6    |
| Size | A (cm) | B (cm) | C (cm) |
| WT36 | 908    | 19.3   | 16.8   |

# 908