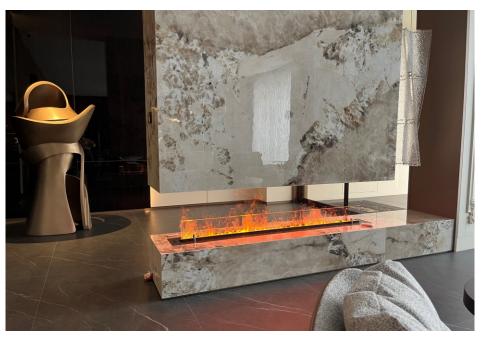

The **3D** steam fireplace creates a very impressive effect that resembles a real flame.

No ventilatsion required

Safe

**Works with tap water** 

## Matural and colored flames