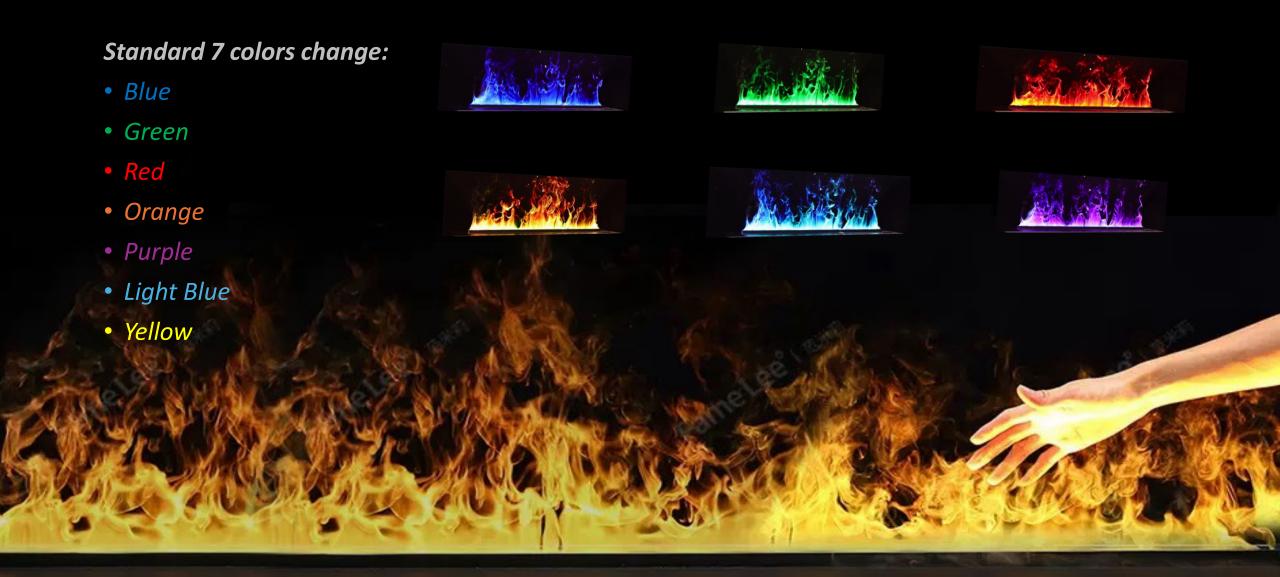

- ➤ No need for a chimney
- ➤ No carbon monoxide
- > Non-flammable
- Environmentally friendly
- > Flame is cold and is safe
- Choose from 7 different flame colors
- Manufacturer's 3 years warranty
- > Safe for families with children and pets
- Easy to use: uses tap water to generate steam and operates with minimal electricity.

#### **Standard Feature**

- 7 Color Change
- 2.4G Wireless Remote control function

The tank and integrated pump allow for up to 50 hours of run time. Enjoy the glow of natural orange flames ,choose from over 30 brilliant shades of colored flames.