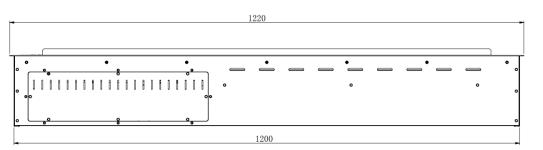

#### **Burner Specifications**

- #304 stainless steel material
- Enable to connect with water tap directly
- Automatic filling function

| Size | A (in) | B (in) | C (in) |
|------|--------|--------|--------|
| WT48 | 48     | 7.6    | 6.6    |
| Size | A (cm) | B (cm) | C (cm) |
|      |        |        |        |