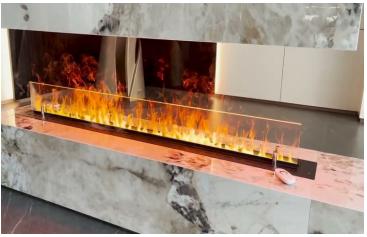

The **3D** steam fireplace creates a very impressive effect that resembles a real flame.

No ventilatsion required

Safe

**Works with tap water** 

#### **ALL YOU NEED IS WATER**

The only fuel you need is water.

Tap into the beauty of realistic flames in a totally unique fire. Use pure water vapor to simulate dancing fl ames with zero heat or fuels.