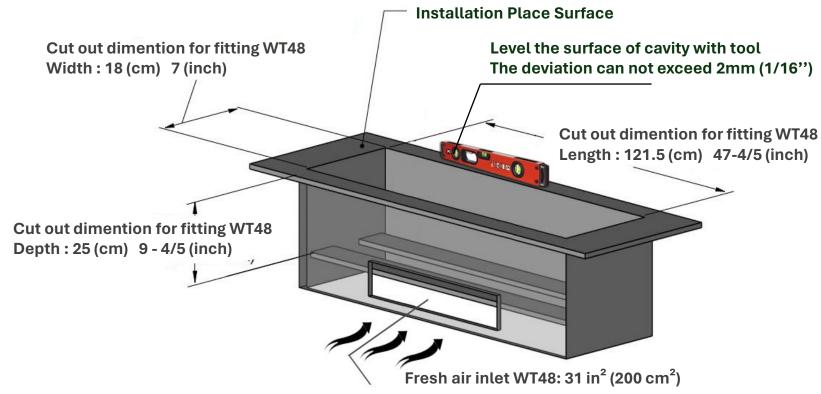

halogen lights. Full control over the color.

With automatic filling funtion, the fireplace will allow for a repeatable, reliable and consistent fill with each cycle based on volume. Quick and set your hand free

**REFILLING SYSTEM** 



## **Model-WT48**

#### **Burner Specifications**

| Tank Capacity | 6 liters            | Electrical Connection | AC100-240v Current :1-6A |
|---------------|---------------------|-----------------------|--------------------------|
| Run Time      | 26-35 hours         | Working Frequency     | 50-60 Hz.                |
| Weight        | 34Kgs 75 lbs        | Flue                  | Not required             |
| Application   | For indoor use only | Flame Color           | 7 Colors – Waterplace    |

#### **Cavity Measurements -- Site-Built Enclosures**







#### DISAINKAMINAD-





+372 56880012



info@disainkaminad.ee



www.disainkaminad.ee



Vana-Tartu mnt 79a, Peetri, Rae vald, 75312 Harju maakond