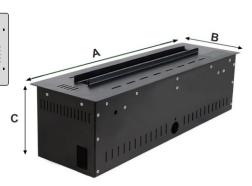

# **Model-WT48**

#### **Burner Specifications**

- #304 stainless steel material
- Enable to connect with water tap directly
- Automatic filling function

| Size | A (in) | B (in) | C (in) |
|------|--------|--------|--------|
| WT48 | 48     | 7.6    | 6.6    |
| Size | A (cm) | B (cm) | C (cm) |
|      |        |        |        |