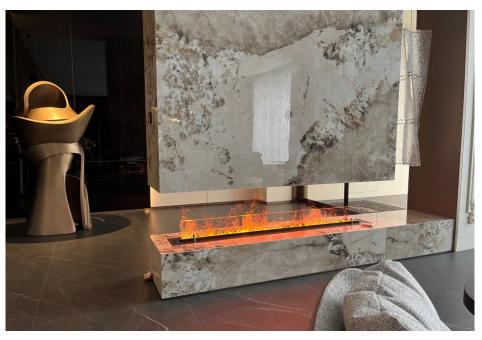

The **3D** steam fireplace creates a very impressive effect that resembles a real flame.

No ventilatsion required

Safe

**Works with tap water** 

# Matural and colored flames