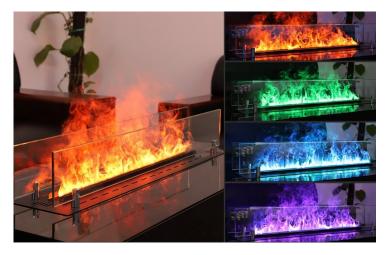

The **3D** steam fireplace creates a very impressive effect that resembles a real flame.

No ventilatsion required

Safe

**Works with tap water** 

# Matural and colored flames

The tank and integrated pump allow for up to 50 hours of run time. Enjoy the glow of natural orange flames ,choose from over 30 brilliant shades of colored flames.