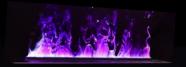

## Standard 7 colors change:

- Blue
- Green
- Red
- Orange
- Purple
- Light Blue
- Yellow