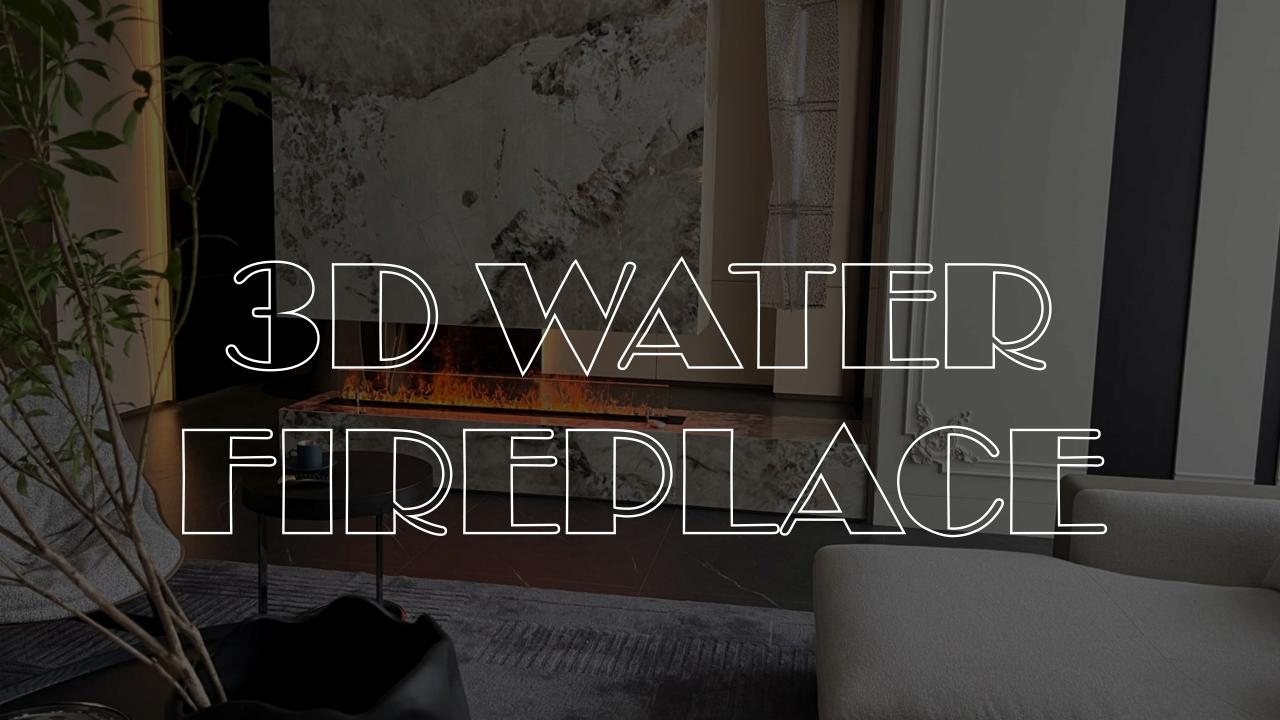

**3D** Steam Fireplaces - the best solution for any home or business where there is no chimney. It is especially suitable for families with young children, where there is a risk of children burning themselves with an open flame.

The **3D** steam fireplace creates a very impressive effect that resembles a real flame.

No ventilatsion required

Safe

Works with tap water

# Natural and colored flames