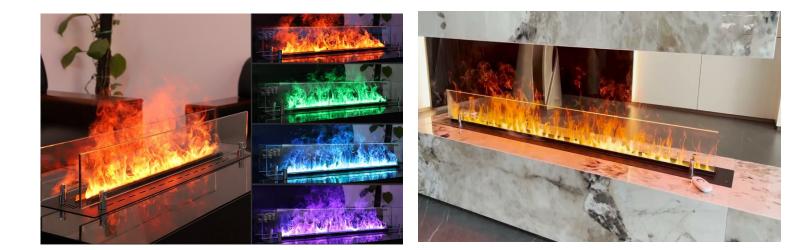

The **3D** steam fireplace creates a very impressive effect that resembles a real flame.

No ventilatsion required

Safe

Works with tap water

# Natural and colored flames

## Standard 7 colors change:

- Blue
- Green
- Red
- Orange
- Purple
- Light Blue
- Yellow

#### **ALL YOU NEED IS WATER**

The only fuel you need is water. Tap into the beauty of realistic flames in a totally unique fire. Use pure water vapor to simulate dancing fl ames with zero heat or fuels. The tank and integrated pump allow for up to 50 hours of run time. Enjoy the glow of natural orange flames ,choose from over 30 brilliant shades of colored flames.