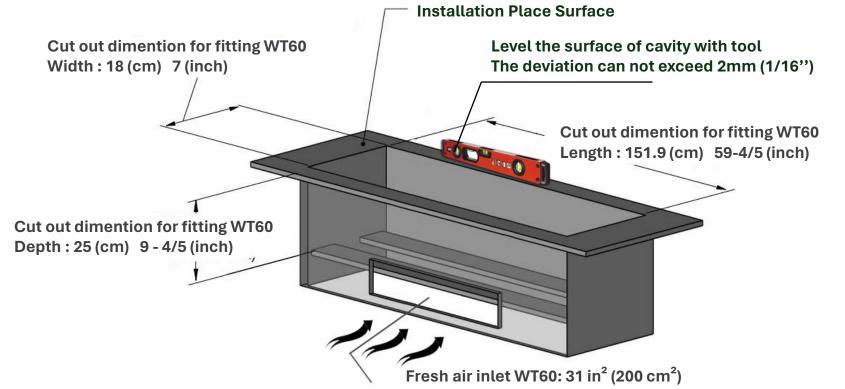

nd halogen lights. Full control over the color.



With automatic filling funtion, the fireplace will allow for a repeatable, reliable and consistent fill with each cycle based on volume. Quick and set your hand free

#### **REFILLING SYSTEM**

# Model-WT60

## **Burner Specifications**

| Tank Capacity | 9 liters            | Electrical Connection | AC100-240v Current :1-6A |
|---------------|---------------------|-----------------------|--------------------------|
| Run Time      | 28-36 hours         | Working Frequency     | 50-60 Hz.                |
| Weight        | 43Kgs 94.8 lbs      | Flue                  | Not required             |
| Application   | For indoor use only | Flame Color           | 7 Colors – Waterplace    |

#### **Cavity Measurements -- Site-Built Enclosures**