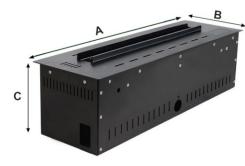

# Model-WT60

## **Optional Feature**

93

- Control fireplace from APP
- Compatible with google /Alexa to make it voice enabled
- Integrate with smart home system (Lutron, Creston, KNX,etc)

| Size | A (in) | B (in) | C (in) |
|------|--------|--------|--------|
| WT60 | 60     | 7.6    | 6.6    |
|      |        |        |        |
| Size | A (cm) | B (cm) | C (cm) |