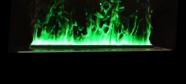

## Standard 7 colors change:

- Blue
- Green
- Red
- Orange
- Purple
- Light Blue
- Yellow