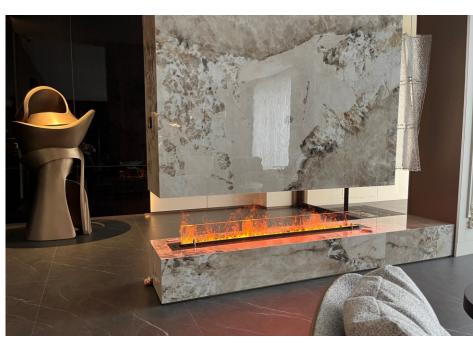

The **3D** steam fireplace creates a very impressive effect that resembles a real flame.

No ventilatsion required

Safe

Works with tap water

# Model-WT60

## **Model-WT60**