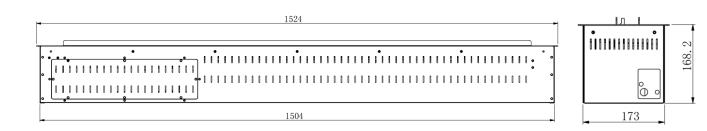

# Model-WT60

## **Optional Feature**

93

- Control fireplace from APP
- Compatible with google /Alexa to make it voice enabled
- Integrate with smart home system (Lutron, Creston, KNX,etc)

| Size | A (in) | B (in) | C (in) |
|------|--------|--------|--------|
| WT60 | 60     | 7.6    | 6.6    |
|      |        |        |        |
| Size | A (cm) | B (cm) | C (cm) |