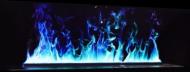

## Standard 7 colors change:

- Blue
- Green
- Red
- Orange
- Purple
- Light Blue
- Yellow