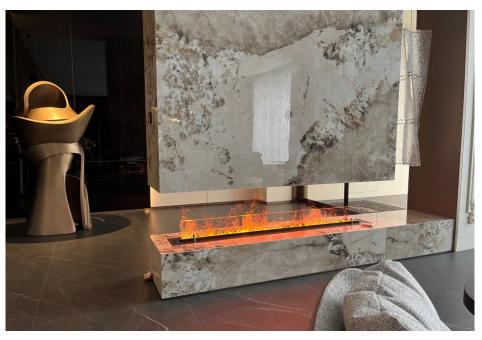

The **3D** steam fireplace creates a very impressive effect that resembles a real flame.

No ventilatsion required

Safe

**Works with tap water** 

#### **ALL YOU NEED IS WATER**

The only fuel you need is water.

Tap into the beauty of realistic flames in a totally unique fire. Use pure water vapor to simulate dancing fl ames with zero heat or fuels.