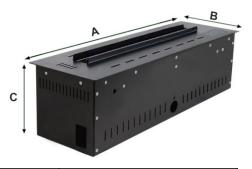

## **Burner Specifications**

- #304 stainless steel material
- Enable to connect with water tap directly
- Automatic filling function

| Size | A (in) | B (in) | C (in) |
|------|--------|--------|--------|
| WT72 | 72     | 7.6    | 6.6    |
|      |        |        |        |
| Size | A (cm) | B (cm) | C (cm) |

### **Cavity Measurements -- Site-Built Enclosures**