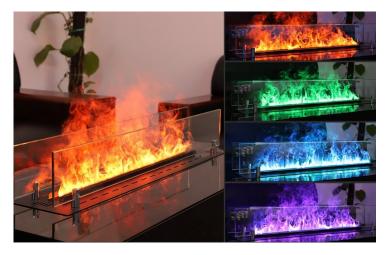

The **3D** steam fireplace creates a very impressive effect that resembles a real flame.

No ventilatsion required

Safe

**Works with tap water** 

# Matural and colored flames

#### **Standard Feature**

- 7 Color Change
- 2.4G Wireless Remote control function