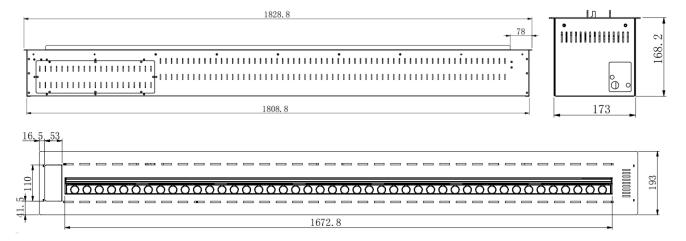

## **Burner Specifications**

| Tank Capacity | 10.8 liters         | Electrical Connection | AC100-240v Current :1-6A |
|---------------|---------------------|-----------------------|--------------------------|
| Run Time      | 28-37 hours         | Working Frequency     | 50-60 Hz.                |
| Weight        | 52Kgs 114.64 lbs    | Flue                  | Not required             |
| Application   | For indoor use only | Flame Color           | 7 Colors – Waterplace    |

### **Cavity Measurements -- Site-Built Enclosures**