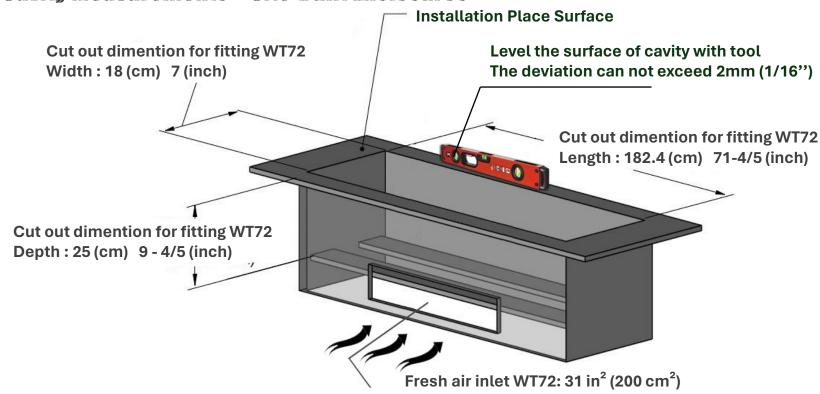

and halogen lights. Full control over the color.

With automatic filling funtion, the fireplace will allow for a repeatable, reliable and consistent fill with each cycle based on volume. Quick and set your hand free

**REFILLING SYSTEM** 



# **Model-WT72**

## **Burner Specifications**

| Tank Capacity | 10.8 liters         | Electrical Connection | AC100-240v Current :1-6A |
|---------------|---------------------|-----------------------|--------------------------|
| Run Time      | 28-37 hours         | Working Frequency     | 50-60 Hz.                |
| Weight        | 52Kgs 114.64 lbs    | Flue                  | Not required             |
| Application   | For indoor use only | Flame Color           | 7 Colors – Waterplace    |

### **Cavity Measurements -- Site-Built Enclosures**







#### DISAINKAMINAD-





+372 56880012



info@disainkaminad.ee



www.disainkaminad.ee



Vana-Tartu mnt 79a, Peetri, Rae vald, 75312 Harju maakond