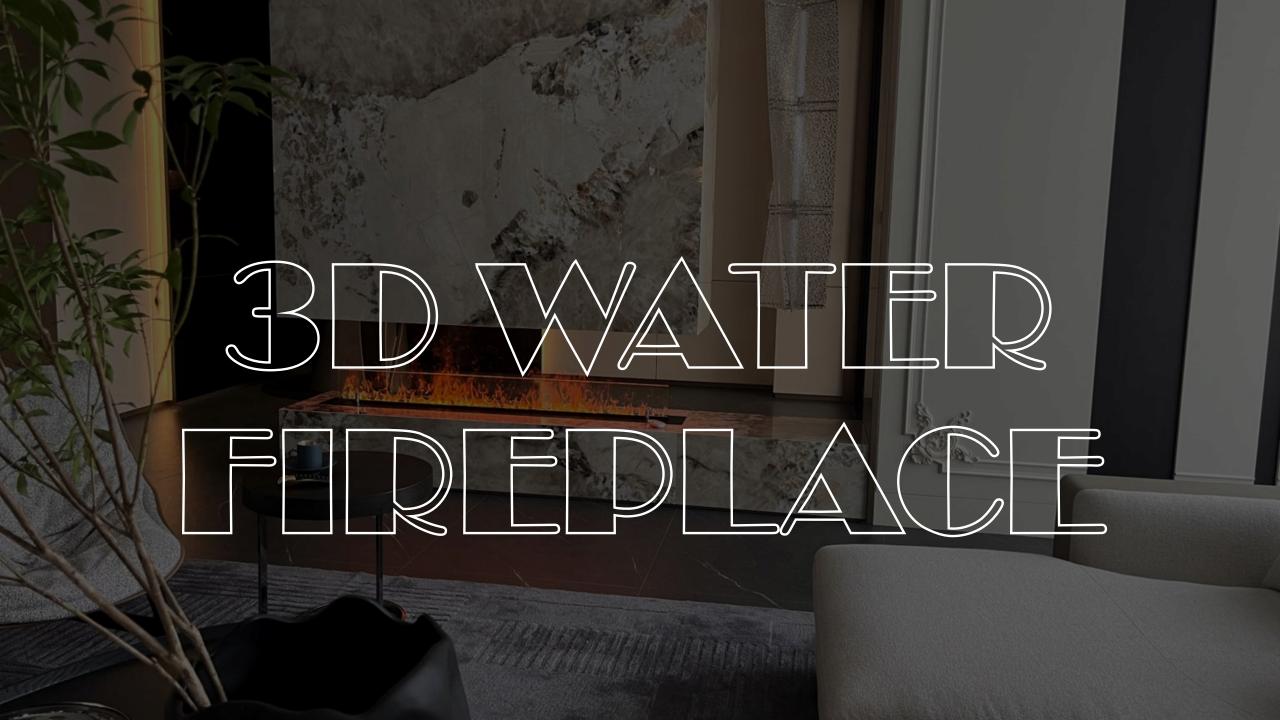

**3D** Steam Fireplaces - the best solution for any home or business where there is no chimney. It is especially suitable for families with young children, where there is a risk of children burning themselves with an open flame.

The **3D** steam fireplace creates a very impressive effect that resembles a real flame.

No ventilatsion required

Safe

**Works with tap water** 

# Matural and colored flames