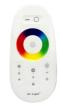

#### **Standard Feature**

- 7 Color Change
- 2.4G Wireless Remote control function

### **Optional Feature**

- Control fireplace from APP
- Compatible with google /Alexa to make it voice enabled
- Integrate with smart home system (Lutron, Creston, KNX,etc)