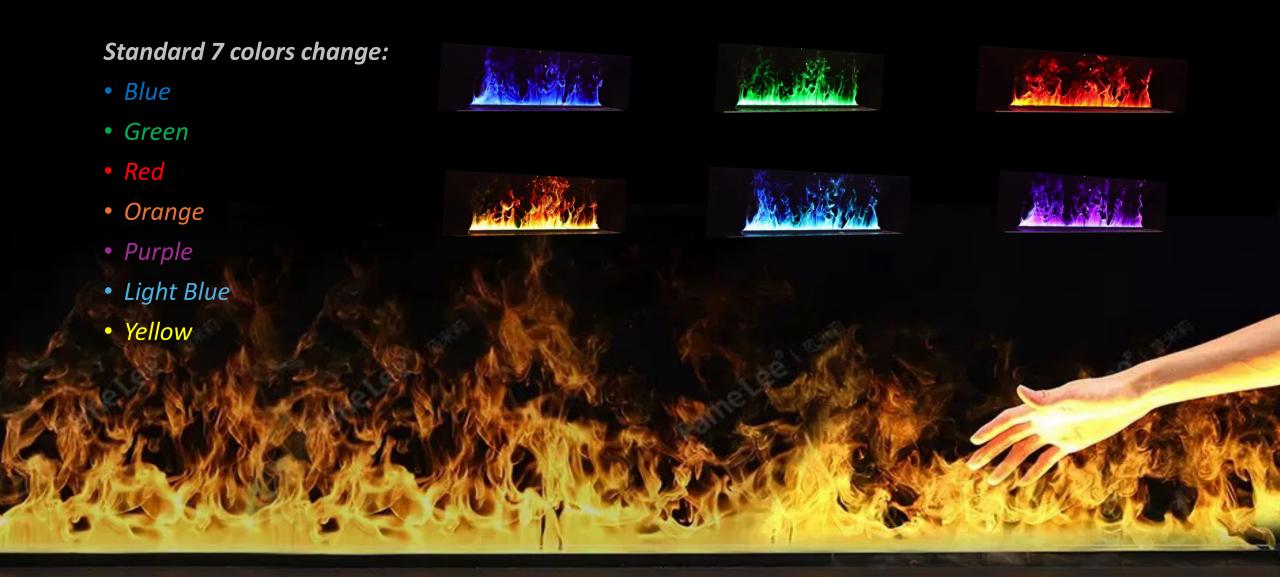

# Matural and colored flames

#### **Standard Feature**

- 7 Color Change
- 2.4G Wireless Remote control function