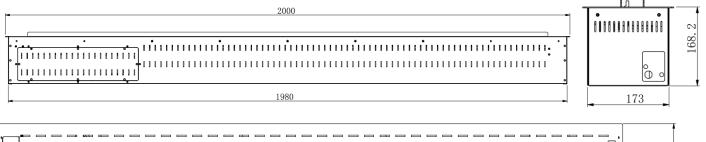

### **Burner Specifications**

- #304 stainless steel material
- Enable to connect with water tap directly
- Automatic filling function

| Size | A (in) | B (in) | C (in) |
|------|--------|--------|--------|
| WT78 | 78     | 7.6    | 6.6    |
| C:   |        | 5/ \   |        |
| Size | A (cm) | B (cm) | C (cm) |