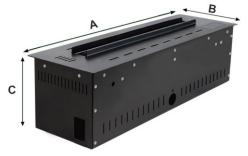

### **Burner Specifications**

- #304 stainless steel material
- Enable to connect with water tap directly
- Automatic filling function

| Size | A (in) | B (in) | C (in) |
|------|--------|--------|--------|
| WT78 | 78     | 7.6    | 6.6    |
| C:   |        | 5/ \   |        |
| Size | A (cm) | B (cm) | C (cm) |