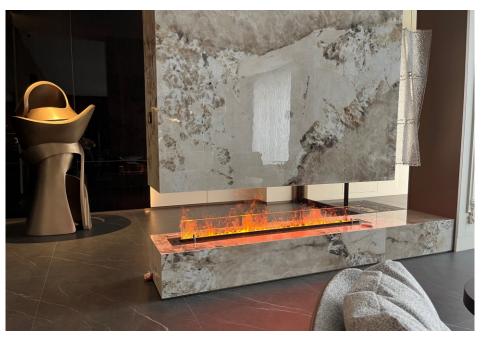

The **3D** steam fireplace creates a very impressive effect that resembles a real flame.

No ventilatsion required

Safe

**Works with tap water** 