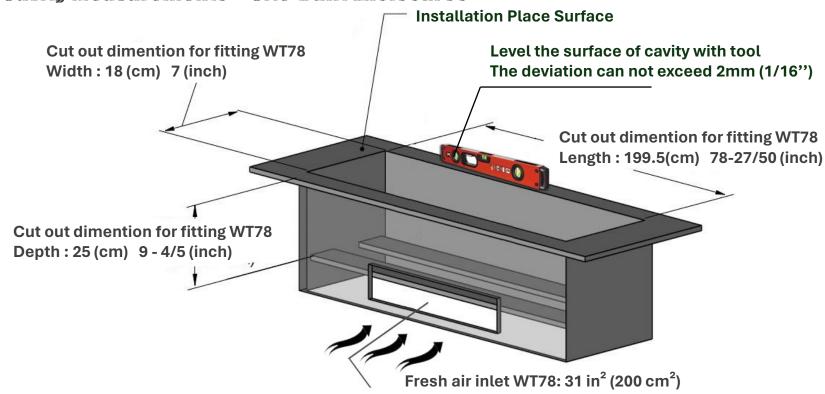

halogen lights. Full control over the color.

With automatic filling funtion, the fireplace will allow for a repeatable, reliable and consistent fill with each cycle based on volume. Quick and set your hand free

**REFILLING SYSTEM** 



### **Model-WT78**

### **Burner Specifications**

| Tank Capacity | 12 liters           | Electrical Connection | AC100-240v Current :1-6A |
|---------------|---------------------|-----------------------|--------------------------|
| Run Time      | 28-38 hours         | Working Frequency     | 50-60 Hz.                |
| Weight        | 63Kgs 138.89 lbs    | Flue                  | Not required             |
| Application   | For indoor use only | Flame Color           | 7 Colors – Waterplace    |

#### **Cavity Measurements -- Site-Built Enclosures**







#### DISAINKAMINAD-





+372 56880012



info@disainkaminad.ee



www.disainkaminad.ee



Vana-Tartu mnt 79a, Peetri, Rae vald, 75312 Harju maakond