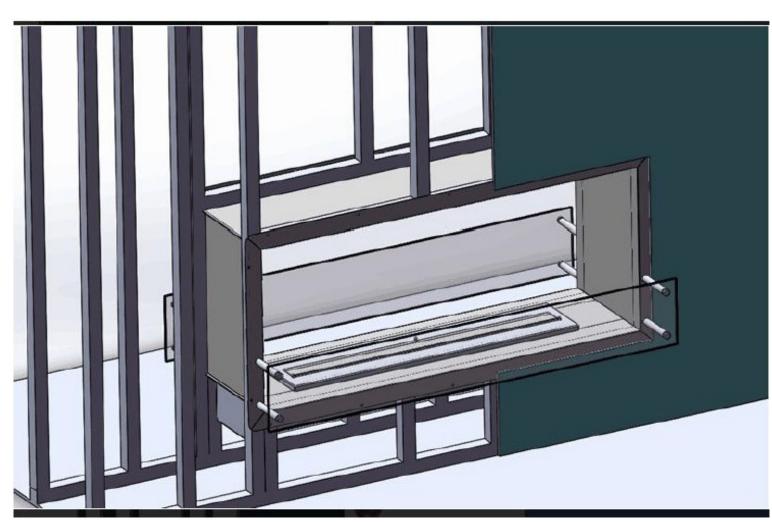

Non combustible materials must be used around the firebox! The Firebox cavity must be a lined with a minimum of 3/8" thick cement board.

A: 2030mm B: 200mm C: 255mm

Custom made fireboxes must be made of a non-combustible material such as stainless steel, stone, cement sheet.

Please leave a plug (power) socket on the right side under/near the hole which the burner will fit in. Ensure the

socket can be turned on/off from the outside wall, housing the fireplace.

- 1.Line the base with cement board and insert your Firebox into the base.
- 2. Make sure the firebox is centered

- 3. Continue building the wall, ensuring that there is a layer of cement board between the stud and your Firebox on all sides.
- 4. First stud on either side of the Firebox must be flush with the Firebox and flange

5. Install a stud horizontally on top of the firebox to be able to continue with the wall 6. Screw the top of horizontal stud directly to the Firebox brackets (use 127mm metal zips)

- 7.Continue building the wall
- 8. Support the firebox with screws around the flange into the stud

9.Cover the firebox with sheetrock, wonderboard, stones, etc 10.Mount the glass into firebox