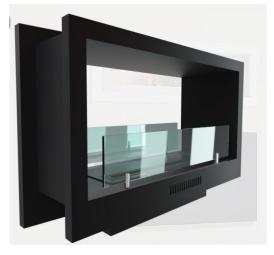

# **Technical Data: DS-72**

|                                                                                                                                                                                                                                                                                                                                                                                                                                                                                                                                                                                                                                                                                                                                                                                                                                                                                                                                                                                                                                                                                                                                                                                                                                                                                                                                                                                                                                                                                                                                                                                                                                                                                                                                                                                                                                                                                                                                                                                                                                                                                                                                | Material         | SS304 Stainless steel |
|--------------------------------------------------------------------------------------------------------------------------------------------------------------------------------------------------------------------------------------------------------------------------------------------------------------------------------------------------------------------------------------------------------------------------------------------------------------------------------------------------------------------------------------------------------------------------------------------------------------------------------------------------------------------------------------------------------------------------------------------------------------------------------------------------------------------------------------------------------------------------------------------------------------------------------------------------------------------------------------------------------------------------------------------------------------------------------------------------------------------------------------------------------------------------------------------------------------------------------------------------------------------------------------------------------------------------------------------------------------------------------------------------------------------------------------------------------------------------------------------------------------------------------------------------------------------------------------------------------------------------------------------------------------------------------------------------------------------------------------------------------------------------------------------------------------------------------------------------------------------------------------------------------------------------------------------------------------------------------------------------------------------------------------------------------------------------------------------------------------------------------|------------------|-----------------------|
|                                                                                                                                                                                                                                                                                                                                                                                                                                                                                                                                                                                                                                                                                                                                                                                                                                                                                                                                                                                                                                                                                                                                                                                                                                                                                                                                                                                                                                                                                                                                                                                                                                                                                                                                                                                                                                                                                                                                                                                                                                                                                                                                | Flame Size       | 1710mm L              |
| TA TO THE TANK THE THE TANK TH | Unit Dimension   | 2030*850*340mm        |
|                                                                                                                                                                                                                                                                                                                                                                                                                                                                                                                                                                                                                                                                                                                                                                                                                                                                                                                                                                                                                                                                                                                                                                                                                                                                                                                                                                                                                                                                                                                                                                                                                                                                                                                                                                                                                                                                                                                                                                                                                                                                                                                                | Fuel Capacity    | 18 Liter              |
|                                                                                                                                                                                                                                                                                                                                                                                                                                                                                                                                                                                                                                                                                                                                                                                                                                                                                                                                                                                                                                                                                                                                                                                                                                                                                                                                                                                                                                                                                                                                                                                                                                                                                                                                                                                                                                                                                                                                                                                                                                                                                                                                | Approx Burn Time | 8-24 Hours            |
|                                                                                                                                                                                                                                                                                                                                                                                                                                                                                                                                                                                                                                                                                                                                                                                                                                                                                                                                                                                                                                                                                                                                                                                                                                                                                                                                                                                                                                                                                                                                                                                                                                                                                                                                                                                                                                                                                                                                                                                                                                                                                                                                | Heat Out put Net | 14656 W / 50003 BTU   |
|                                                                                                                                                                                                                                                                                                                                                                                                                                                                                                                                                                                                                                                                                                                                                                                                                                                                                                                                                                                                                                                                                                                                                                                                                                                                                                                                                                                                                                                                                                                                                                                                                                                                                                                                                                                                                                                                                                                                                                                                                                                                                                                                | Minimum Room     | 150-160 m²            |
|                                                                                                                                                                                                                                                                                                                                                                                                                                                                                                                                                                                                                                                                                                                                                                                                                                                                                                                                                                                                                                                                                                                                                                                                                                                                                                                                                                                                                                                                                                                                                                                                                                                                                                                                                                                                                                                                                                                                                                                                                                                                                                                                | Weight (burner)  | G:42 Kgs; N:32 Kgs    |
|                                                                                                                                                                                                                                                                                                                                                                                                                                                                                                                                                                                                                                                                                                                                                                                                                                                                                                                                                                                                                                                                                                                                                                                                                                                                                                                                                                                                                                                                                                                                                                                                                                                                                                                                                                                                                                                                                                                                                                                                                                                                                                                                | Application      | For indoor use only   |
|                                                                                                                                                                                                                                                                                                                                                                                                                                                                                                                                                                                                                                                                                                                                                                                                                                                                                                                                                                                                                                                                                                                                                                                                                                                                                                                                                                                                                                                                                                                                                                                                                                                                                                                                                                                                                                                                                                                                                                                                                                                                                                                                | Voltage          | 110-240V              |