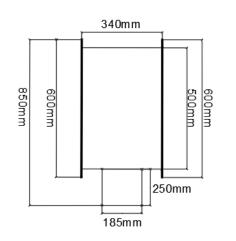

Non combustible materials must be used around the firebox! The Firebox cavity must be a lined with a minimum of 3/8" thick cement board.

A: 2030mm B: 200mm C: 255mm

Custom made fireboxes must be made of a non-combustible material such as stainless steel, stone, cement sheet.