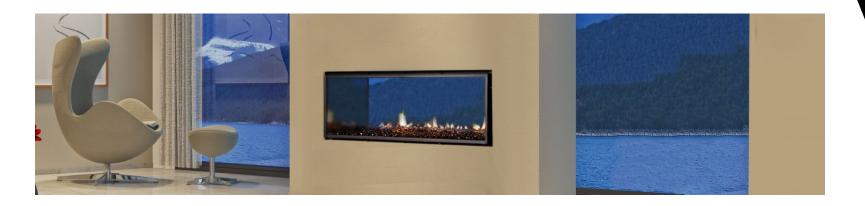

## **AUTOMATIC**

The automatic burner operates with 100% natural bioethanol and does not produce smoke or carbon monoxide. The burner has an automatic filling and spraying system.

REMOTE CONTROL AND BEST QUALITY

The burner has 8 safety technologies and can be controlled via remote, phone, or a 'Smart Home' system.

**Custom Measure** 

No Chimney

**CE Certified** 