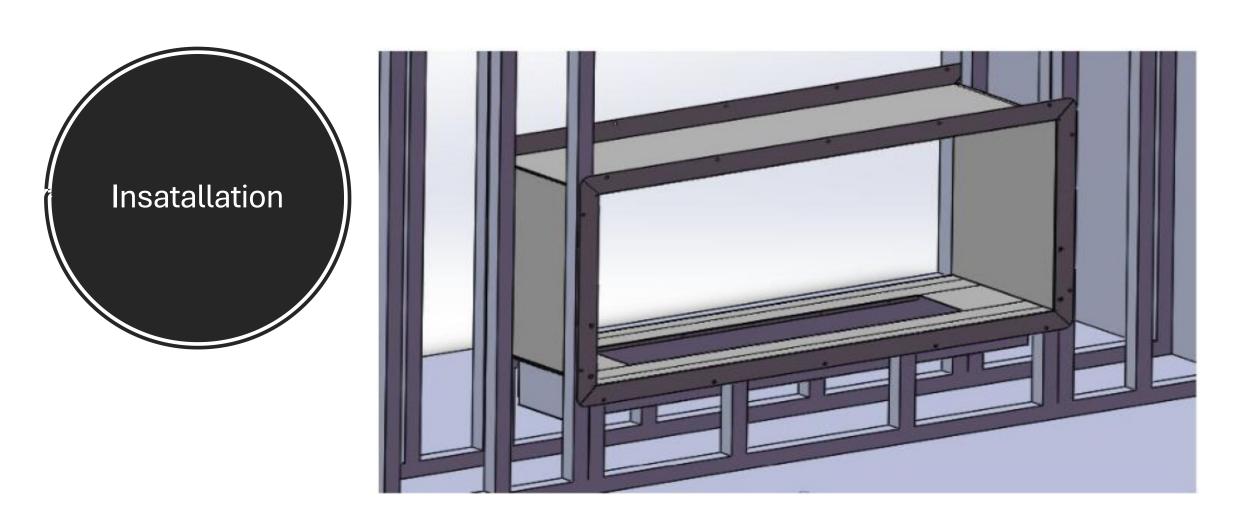

- 3. Continue building the wall, ensuring that there is a layer of cement board between the stud and your Firebox on all sides.
- 4. First stud on either side of the Firebox must be flush with the Firebox and flange

5. Install a stud horizontally on top of the firebox to be able to continue with the wall 6. Screw the top of horizontal stud directly to the Firebox brackets (use 127mm metal zips)

- 7.Continue building the wall
- 8. Support the firebox with screws around the flange into the stud

9.Cover the firebox with sheetrock, wonderboard, stones, etc 10.Mount the glass into firebox