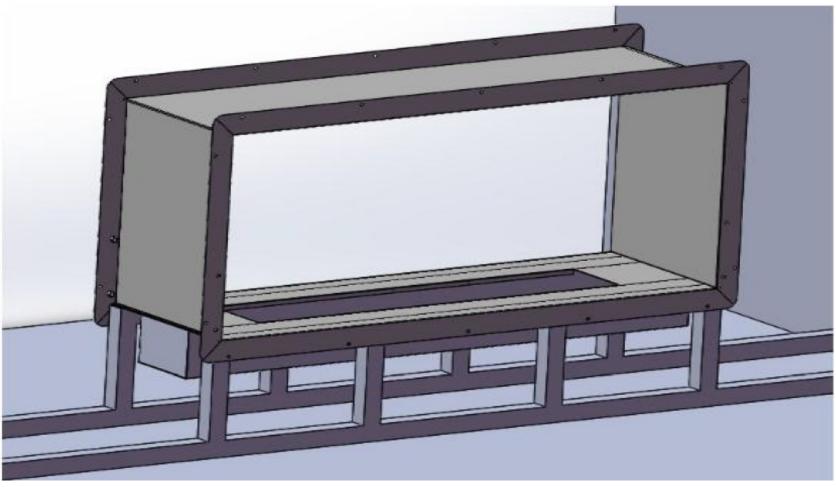

Non combustible materials must be used around the firebox! The Firebox cavity must be a lined with a minimum of 3/8" thick cement board.

A: 2030mm B: 200mm C: 255mm

Custom made fireboxes must be made of a non-combustible material such as stainless steel, stone, cement sheet.

Please leave a plug (power) socket on the right side under/near the hole which the burner will fit in. Ensure the

socket can be turned on/off from the outside wall, housing the fireplace.

- 1.Line the base with cement board and insert your Firebox into the base.
- 2. Make sure the firebox is centered

- 3. Continue building the wall, ensuring that there is a layer of cement board between the stud and your Firebox on all sides.
- 4. First stud on either side of the Firebox must be flush with the Firebox and flange