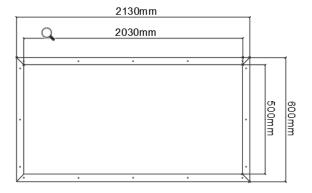

# **Technical Data: DS-72**

|                                                                                                                                                                                                                                                                                                                                                                                                                                                                                                                                                                                                                                                                                                                                                                                                                                                                                                                                                                                                                                                                                                                                                                                                                                                                                                                                                                                                                                                                                                                                                                                                                                                                                                                                                                                                                                                                                                                                                                                                                                                                                                                                | Material         | SS304 Stainless steel |
|--------------------------------------------------------------------------------------------------------------------------------------------------------------------------------------------------------------------------------------------------------------------------------------------------------------------------------------------------------------------------------------------------------------------------------------------------------------------------------------------------------------------------------------------------------------------------------------------------------------------------------------------------------------------------------------------------------------------------------------------------------------------------------------------------------------------------------------------------------------------------------------------------------------------------------------------------------------------------------------------------------------------------------------------------------------------------------------------------------------------------------------------------------------------------------------------------------------------------------------------------------------------------------------------------------------------------------------------------------------------------------------------------------------------------------------------------------------------------------------------------------------------------------------------------------------------------------------------------------------------------------------------------------------------------------------------------------------------------------------------------------------------------------------------------------------------------------------------------------------------------------------------------------------------------------------------------------------------------------------------------------------------------------------------------------------------------------------------------------------------------------|------------------|-----------------------|
|                                                                                                                                                                                                                                                                                                                                                                                                                                                                                                                                                                                                                                                                                                                                                                                                                                                                                                                                                                                                                                                                                                                                                                                                                                                                                                                                                                                                                                                                                                                                                                                                                                                                                                                                                                                                                                                                                                                                                                                                                                                                                                                                | Flame Size       | 1710mm L              |
| TA TO THE TANK THE THE TANK TH | Unit Dimension   | 2030*850*340mm        |
|                                                                                                                                                                                                                                                                                                                                                                                                                                                                                                                                                                                                                                                                                                                                                                                                                                                                                                                                                                                                                                                                                                                                                                                                                                                                                                                                                                                                                                                                                                                                                                                                                                                                                                                                                                                                                                                                                                                                                                                                                                                                                                                                | Fuel Capacity    | 18 Liter              |
|                                                                                                                                                                                                                                                                                                                                                                                                                                                                                                                                                                                                                                                                                                                                                                                                                                                                                                                                                                                                                                                                                                                                                                                                                                                                                                                                                                                                                                                                                                                                                                                                                                                                                                                                                                                                                                                                                                                                                                                                                                                                                                                                | Approx Burn Time | 8-24 Hours            |
|                                                                                                                                                                                                                                                                                                                                                                                                                                                                                                                                                                                                                                                                                                                                                                                                                                                                                                                                                                                                                                                                                                                                                                                                                                                                                                                                                                                                                                                                                                                                                                                                                                                                                                                                                                                                                                                                                                                                                                                                                                                                                                                                | Heat Out put Net | 14656 W / 50003 BTU   |
|                                                                                                                                                                                                                                                                                                                                                                                                                                                                                                                                                                                                                                                                                                                                                                                                                                                                                                                                                                                                                                                                                                                                                                                                                                                                                                                                                                                                                                                                                                                                                                                                                                                                                                                                                                                                                                                                                                                                                                                                                                                                                                                                | Minimum Room     | 150-160 m²            |
|                                                                                                                                                                                                                                                                                                                                                                                                                                                                                                                                                                                                                                                                                                                                                                                                                                                                                                                                                                                                                                                                                                                                                                                                                                                                                                                                                                                                                                                                                                                                                                                                                                                                                                                                                                                                                                                                                                                                                                                                                                                                                                                                | Weight (burner)  | G:42 Kgs; N:32 Kgs    |
|                                                                                                                                                                                                                                                                                                                                                                                                                                                                                                                                                                                                                                                                                                                                                                                                                                                                                                                                                                                                                                                                                                                                                                                                                                                                                                                                                                                                                                                                                                                                                                                                                                                                                                                                                                                                                                                                                                                                                                                                                                                                                                                                | Application      | For indoor use only   |
|                                                                                                                                                                                                                                                                                                                                                                                                                                                                                                                                                                                                                                                                                                                                                                                                                                                                                                                                                                                                                                                                                                                                                                                                                                                                                                                                                                                                                                                                                                                                                                                                                                                                                                                                                                                                                                                                                                                                                                                                                                                                                                                                | Voltage          | 110-240V              |