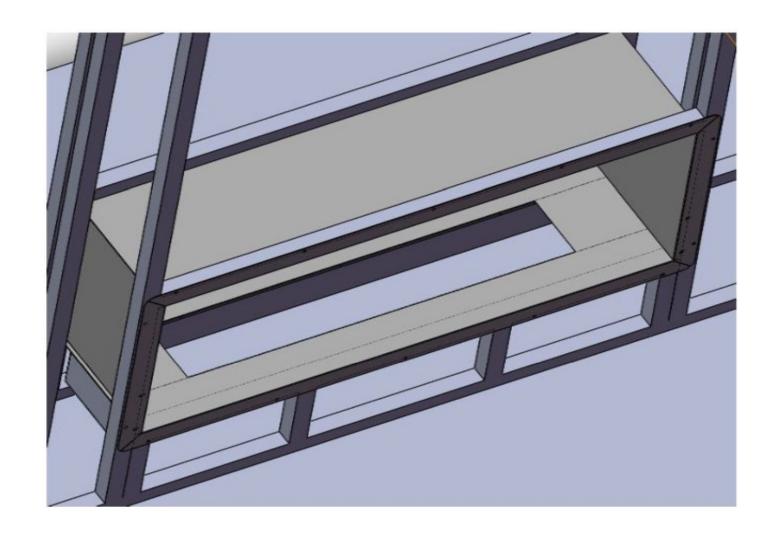

Please leave a plug (power) socket on the right side under/near the hole which the burner will fit in. Ensure the

socket can be turned on/off from the outside wall, housing the fireplace.

- 1.Line the base with cement board and insert your Firebox into the base.
- 2. Make sure the firebox is centered

- 3. Continue building the wall, ensuring that there is a layer of cement board between the stud and your Firebox on all sides.
- 4. First stud on either side of the Firebox must be flush with the Firebox and flange

5. Install a stud horizontally on top of the firebox to be able to continue with the wall 6. Screw the top of horizontal stud directly to the Firebox brackets (use 127mm metal zips)

- 7.Continue building the wall
- 8. Support the firebox with screws around the flange into the stud

9.Cover the firebox with sheetrock, wonderboard, stones, etc 10.Mount the glass into firebox