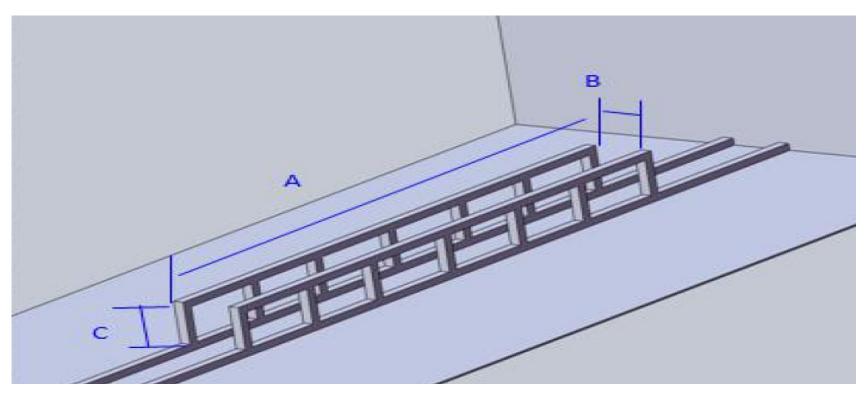

Non combustible materials must be used around the firebox! The Firebox cavity must be a lined with a minimum of 3/8" thick cement board.

A: 2030mm B: 200mm C: 255mm

Custom made fireboxes must be made of a non-combustible material such as stainless steel, stone, cement sheet.