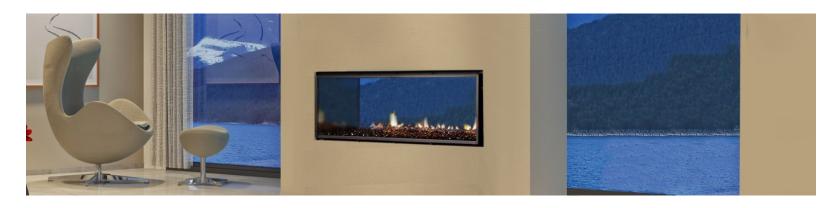

## **AUTOMATIC**

The automatic burner operates with 100% natural bioethanol and does not produce smoke or carbon monoxide. The burner has an automatic filling and spraying system.

REMOTE CONTROL AND BEST QUALITY

The burner has 8 safety technologies and can be controlled via remote, phone, or a 'Smart Home' system.

**Custom Measure** 

No Chimney

**CE Certified** 