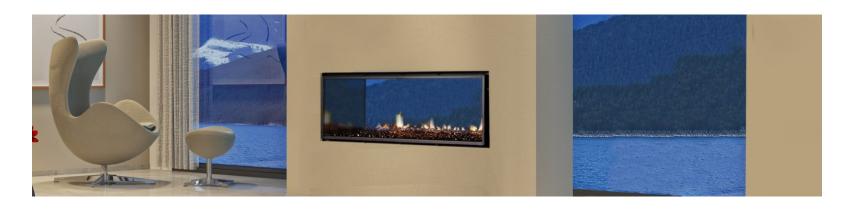

## **AUTOMATIC**

The automatic burner operates with 100% natural bioethanol and does not produce smoke or carbon monoxide. The burner has an automatic filling and spraying system.

REMOTE CONTROL AND BEST QUALITY

The burner has 8 safety technologies and can be controlled via remote, phone, or a 'Smart Home' system.

**Custom Measure** 

No Chimney

**CE Certified** 