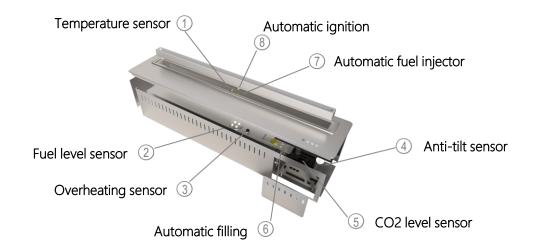

The burner has 8 safety technologies and can be controlled via remote, phone, or a 'Smart Home' system.

**Custom Measure** 

No Chimney

**CE Certified** 

#### **SAFETY INFORMATION 5×3**