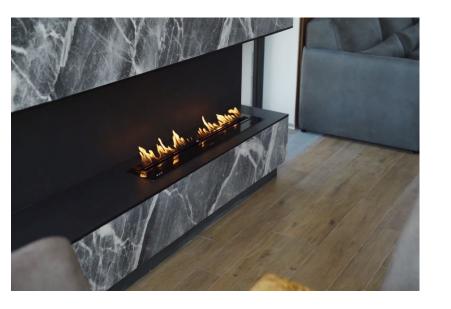

## **AUTOMATIC**

The automatic burner operates with 100% natural bioethanol and does not produce smoke or carbon monoxide. The burner has an automatic filling and spraying system.

REMOTE CONTROL AND BEST QUALITY

The burner has 8 safety technologies and can be controlled via remote, phone, or a 'Smart Home' system.

**Custom Measure** 

No Chimney

**CE Certified** 