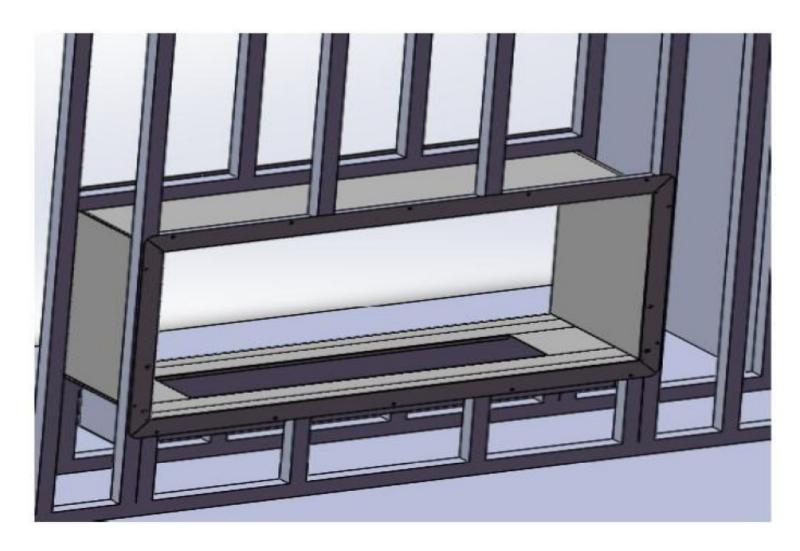

Please leave a plug (power) socket on the right side under/near the hole which the burner will fit in. Ensure the

socket can be turned on/off from the outside wall, housing the fireplace.

- 1.Line the base with cement board and insert your Firebox into the base.
- 2. Make sure the firebox is centered

- 3. Continue building the wall, ensuring that there is a layer of cement board between the stud and your Firebox on all sides.
- 4. First stud on either side of the Firebox must be flush with the Firebox and flange

5. Install a stud horizontally on top of the firebox to be able to continue with the wall 6. Screw the top of horizontal stud directly to the Firebox brackets (use 127mm metal zips)

- 7.Continue building the wall
- 8. Support the firebox with screws around the flange into the stud

9.Cover the firebox with sheetrock, wonderboard, stones, etc 10.Mount the glass into firebox